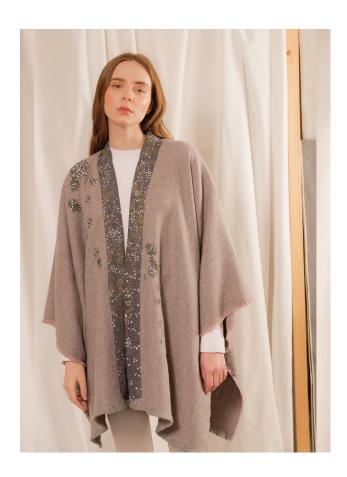

## **Shauna Baby Alpaca Cape**

Lightweight, open front, sleeved cape. Hand woven on a shuttle loom with linen, hand embroidered, painted lapel and added pieces. Allow 8-12 weeks for delivery. Mrs. Lovegood`s pieces are crafted in an environment of joy, tranquility, love and respect. These surroundings find their way into every fibre of our items, creating a product charged with positive energy. We believe that every object carries its own history, the artisans who embroider and weave with their prodigious hands, imprint a bit of their soul in each product. Our pieces, just as every fibre and artisan, are one of a kind and each imperfection, is a nod of appreciation and acceptance to the beauty of a unique handmade product.

## **Product Description**

Handmade, hand embroidered, hand painted, Baby Alpaca, Linen lapel