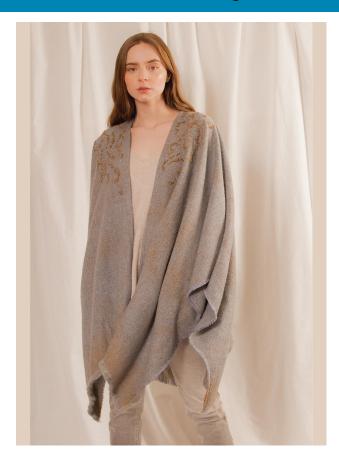

# **Eithne Baby Alpaca Cape**

Open front, medium weight cape. Woven on a shuttle loom, ombre weave on the hemline, screen printed with Mrs. Lovegood hand painted design, and hand embroidered in raw silk. Prints land differently on every piece, making each one unique. Allow 8-12 weeks for delivery. Mrs. Lovegood's pieces are crafted in an environment of joy, tranquility, love and respect. These surroundings find their way into every fibre of our items, creating a product charged with positive energy. We believe that every object carries its own history, the artisans who embroider and weave with their prodigious hands, imprint a bit of their soul in each product. Our pieces, just as every fibre and artisan, are one of a kind and each imperfection, is a nod of appreciation and acceptance to the beauty of a unique handmade product.

## **Product Description**

Hand printed, hand embroidered, 100% Baby Alpaca