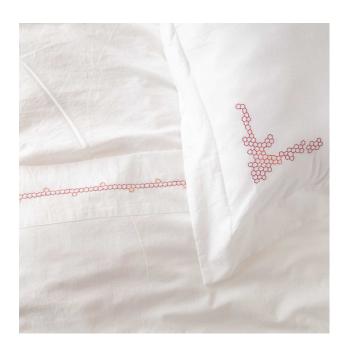

## **Heide Flat Sheet**

100% Cotton flat sheet with hand embroidered, knot stitch, detail.

Mrs. Lovegood's pieces are crafted in an environment of joy, tranquility, love and respect. These surroundings find their way into every fibre of our items, creating a product charged with positive energy. We believe that every object carries its own history, the artisans who embroider and weave with their prodigious hands, imprint a bit of their soul in each product.

## **Product Description**

Hand embroidered, 100% cotton