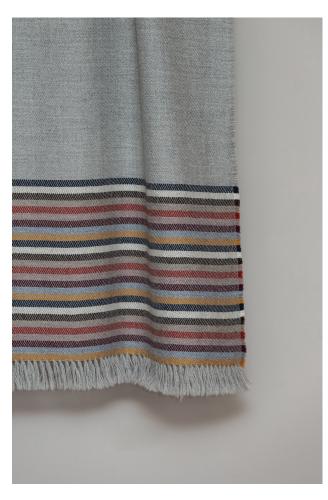

## **Halle Baby Alpaca Throw**

Baby Alpaca blanket carefully woven on a shuttle loom with an ash grey background and multicoloured stripes on its ends. The Halle throw has a beautiful drape and medium weight, perfect for spring and autumn. . Allow 4-8 weeks for delivery.