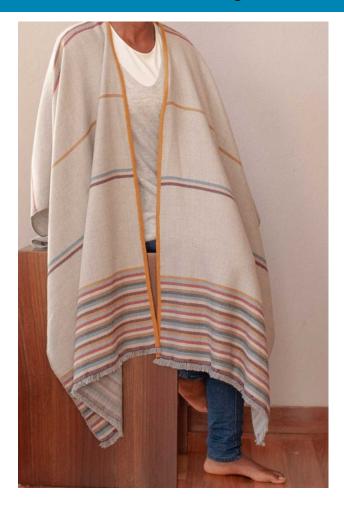

## Linnea Baby Alpaca Blanket Cape

100% Baby Alpaca, handwoven blanket cape with random coloured stripes and crochet ribbon along the neckline. Allow 4-8 weeks for delivery.

Mrs. Lovegood's pieces are crafted in an environment of joy, tranquility, love and respect. These surroundings find their way into every fibre of our items, creating a product charged with positive energy. We believe that every object carries its own history, the artisans who embroider and weave with their prodigious hands, imprint a bit of their soul in each product. Our pieces, just as every fibre and artisan, are one of a kind and each imperfection, is a nod of appreciation and acceptance to the beauty of a unique handmade product.