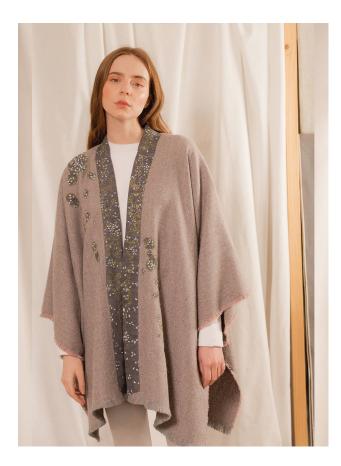

## Shauna Baby Alpaca Cape

Lightweight, open front, sleeved cape. Hand woven on a shuttle loom with linen, hand embroidered, painted lapel and added pieces. Allow 8-12 weeks for delivery. Mrs. Lovegood`s pieces are crafted in an environment of joy, tranquility, love and respect. These surroundings find their way into every fibre of our items, creating a product charged with positive energy. We believe that every object carries its own history, the artisans who embroider and weave with their prodigious hands, imprint a bit o f their soul in each product. Our pieces, just as every fibre and artisan, are one of a kind and each imperfection, is a nod of appreciation and acceptance to the beauty of a unique handmade product.

## **Product Description**

Handmade, hand embroidered, hand painted, Baby Alpaca, Linen lapel