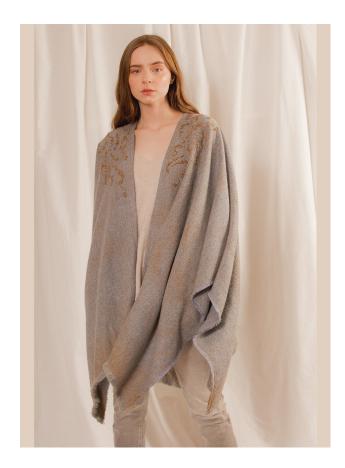

## **Eithne Baby Alpaca Cape**

Open front, medium weight cape. Woven on a shuttle loom, ombre weave on the hemline, screen printed with Mrs. Lovegood hand painted design, and hand embroidered in raw silk. Prints land differently on every piece, making each one unique. Allow 8-12 weeks for delivery. Mrs. Lovegood's pieces are crafted in an environment of joy, tranquility, love and respect. These surroundings find their way into every fibre of our items, creating a product charged with positive energy. We believe that every object carries its own history, the artisans who embroider and weave with their prodigious hands, imprint a bit of their soul in each product. Our pieces, just as every fibre and artisan, are one of a kind and each imperfection, is a nod of appreciation and acceptance to the beauty of a unique handmade product.

## **Product Description**

Hand printed, hand embroidered , 100% Baby Alpaca