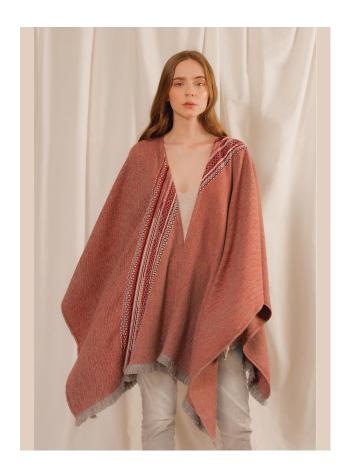

## **Laoise Baby Alpaca Cape**

Open front, medium weight cape. Woven on a shuttle loom and hand embroidered. Allow 8-12 weeks for delivery. Mrs. Lovegood`s pieces are crafted in an environment of joy, tranquility, love and respect. These surroundings find their way into every fibre of our items, creating a product charged with positive energy. We believe that every object carries its own history, the artisans who embroider and weave with their prodigious hands, imprint a bit of their soul in each product. Our pieces, just as every fibre and artisan, are one of a kind and each imperfection, is a nod of appreciation and acceptance to the beauty of a unique handmade product.

## **Product Description**

Woven on a shuttle loom, hand embroidered, 100% Baby Alpaca