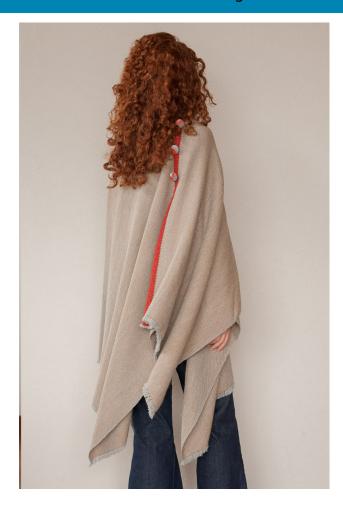

# Conwenna Baby Alpaca Blanket Cape

100% Baby Alpaca handmade blanket cape with crochet trim and embroidered buttons. Allow 4-8 weeks for delivery.

Mrs. Lovegood's pieces are crafted in an environment of joy, tranquility, love and respect. These surroundings find their way into every fibre of our items, creating a product charged with positive energy. We believe that every object carries its own history, the artisans who embroider and weave with their prodigious hands, imprint a bit of their soul in each product. Our pieces, just as every fibre and artisan, are one of a kind and each imperfection, is a nod of appreciation and acceptance to the beauty of a unique handmade product.

### **Product Description**

Handmade, hand embroidered, 100% Baby Alpaca