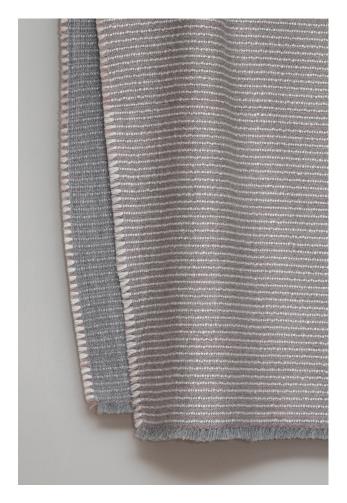

## **Ida Baby Alpaca Throw Blanket**

This classic handmade alpaca throw is woven in sumptuous Baby Alpaca wool on a shuttle loom. Delicate lines created to give the right amount of texture to its elegant look and feel. Its drape and softness is a beautiful and cosy layer for your bed or sofa. Available in Lilac colour. Allow 4-8 weeks for delivery.

## **Product Description**

Soft handmade Baby Alpaca throw. More throws >>