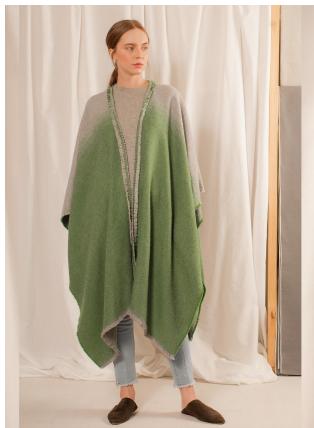

## Sorcha Baby Alpaca Cape

Open front, medium weight cape. Woven on a shuttle loom with ombre design on the shoulder area and hand made fringe around the neckline. Allow 8-12 weeks for delivery. Mrs. Lovegood`s pieces are crafted in an environment of joy, tranquility, love and respect. These surroundings find their way into every fibre of our items, creating a product charged with positive energy. We believe that every object carries its own history, the artisans who embroider and weave with their prodigious hands, imprint a bit o f their soul in each product. Our pieces, just as every fibre and artisan, are one of a kind and each imperfection, is a nod of appreciation and acceptance to the beauty of a unique handmade product.

## **Product Description**

Handwoven alpaca in ombre design and tassel fringe, 100% Baby Alpaca